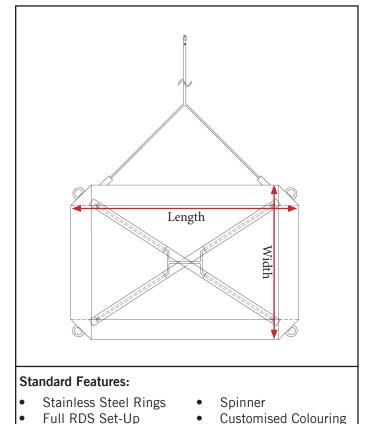

# Order Form PARATEC RDS

| Name, Surname |
|---------------|
| Address       |
| Post Code     |
| City          |
| Country       |
| E-Mail        |
| Phone         |
| Date of order |

| Canopy make                    |                            |                        |
|--------------------------------|----------------------------|------------------------|
| Canopy model                   |                            |                        |
| Canopy size                    |                            | sqft                   |
| Measurements of current slider | OEM*<br>Grommet<br>Version | OEM*<br>RDS<br>Version |
| Length (cm)                    |                            |                        |
| Width (cm)                     |                            |                        |
| Colour slider                  |                            |                        |
| Colour tapes                   |                            |                        |